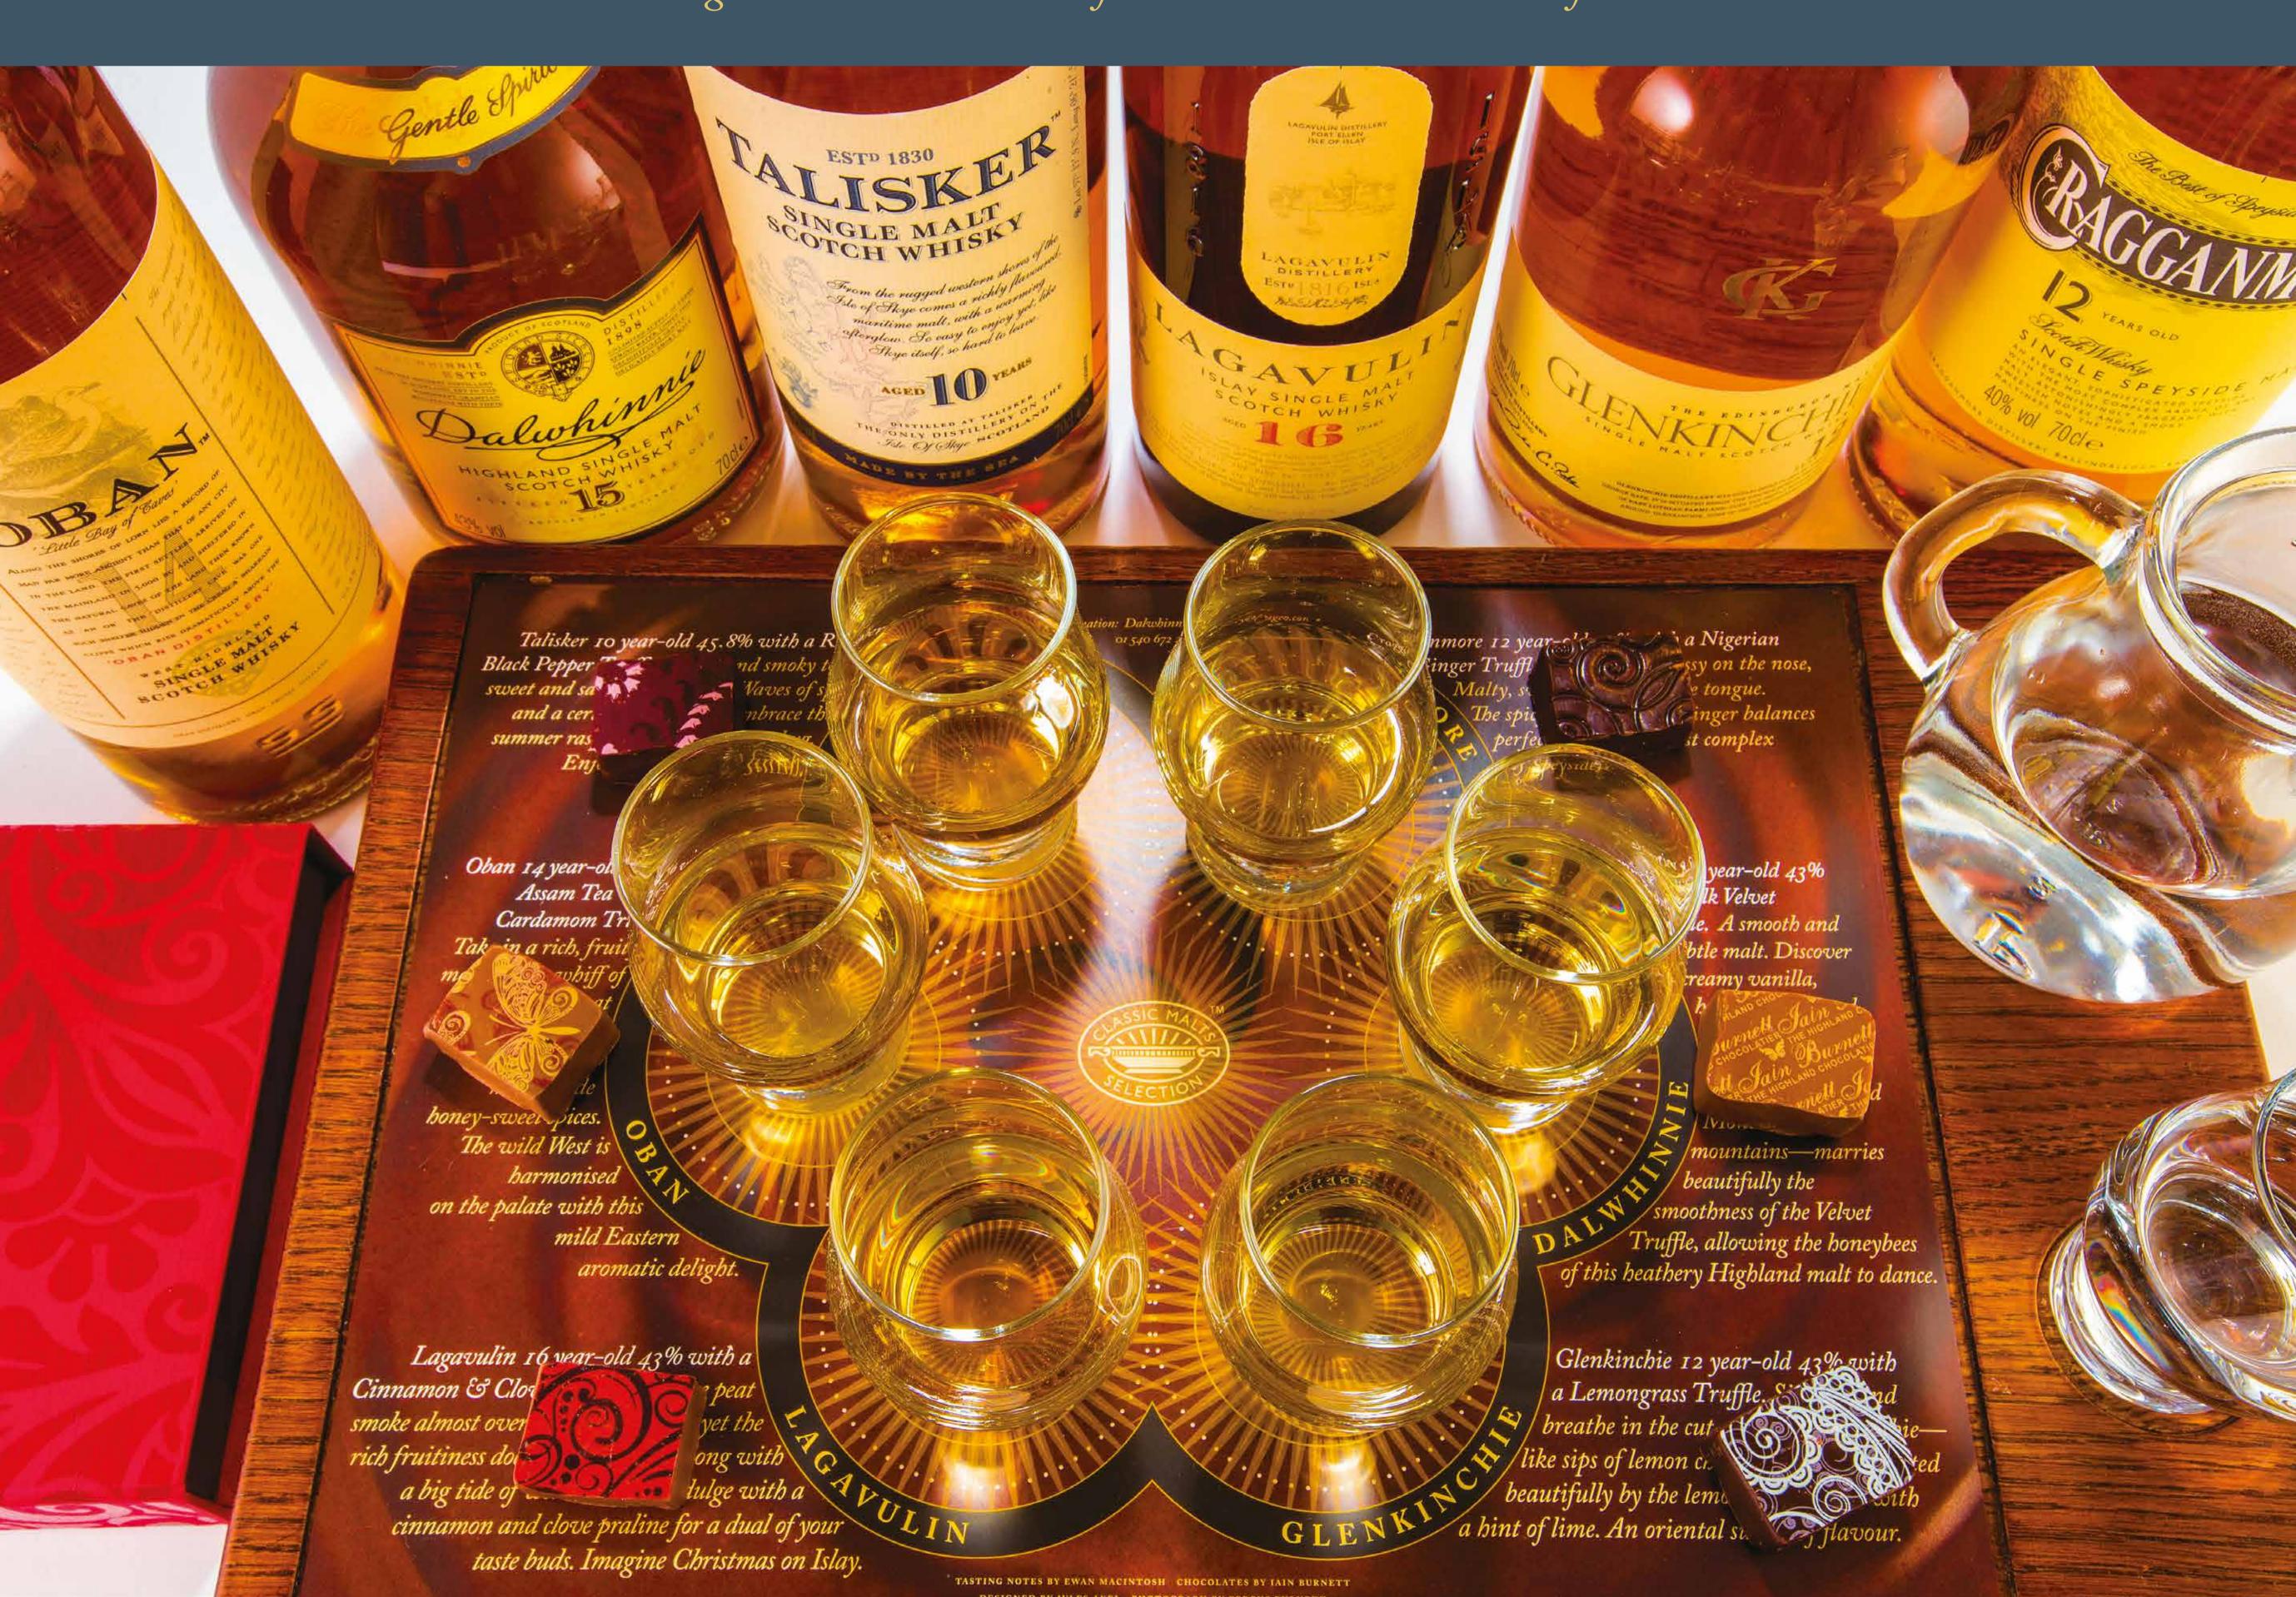

### C £14.99

six complimentary Classic single malt whiskies, six handmade chocolates a whisky glass, a tasting mat and a flavour map

# Tastes

Enhance to your experience by adding one of these tasting options. If you don't have time for a tour, why not explore some tastes?

Friends of the Classic Malts

£19.99

six complimentary expressions of Dalwhinnie

with handmade chocolates, a whisky glass, a tasting mat and a flavour map

Single Taste

£5.49

one complimentary Classic malt whisky, one handmade chocolate and a whisky glass