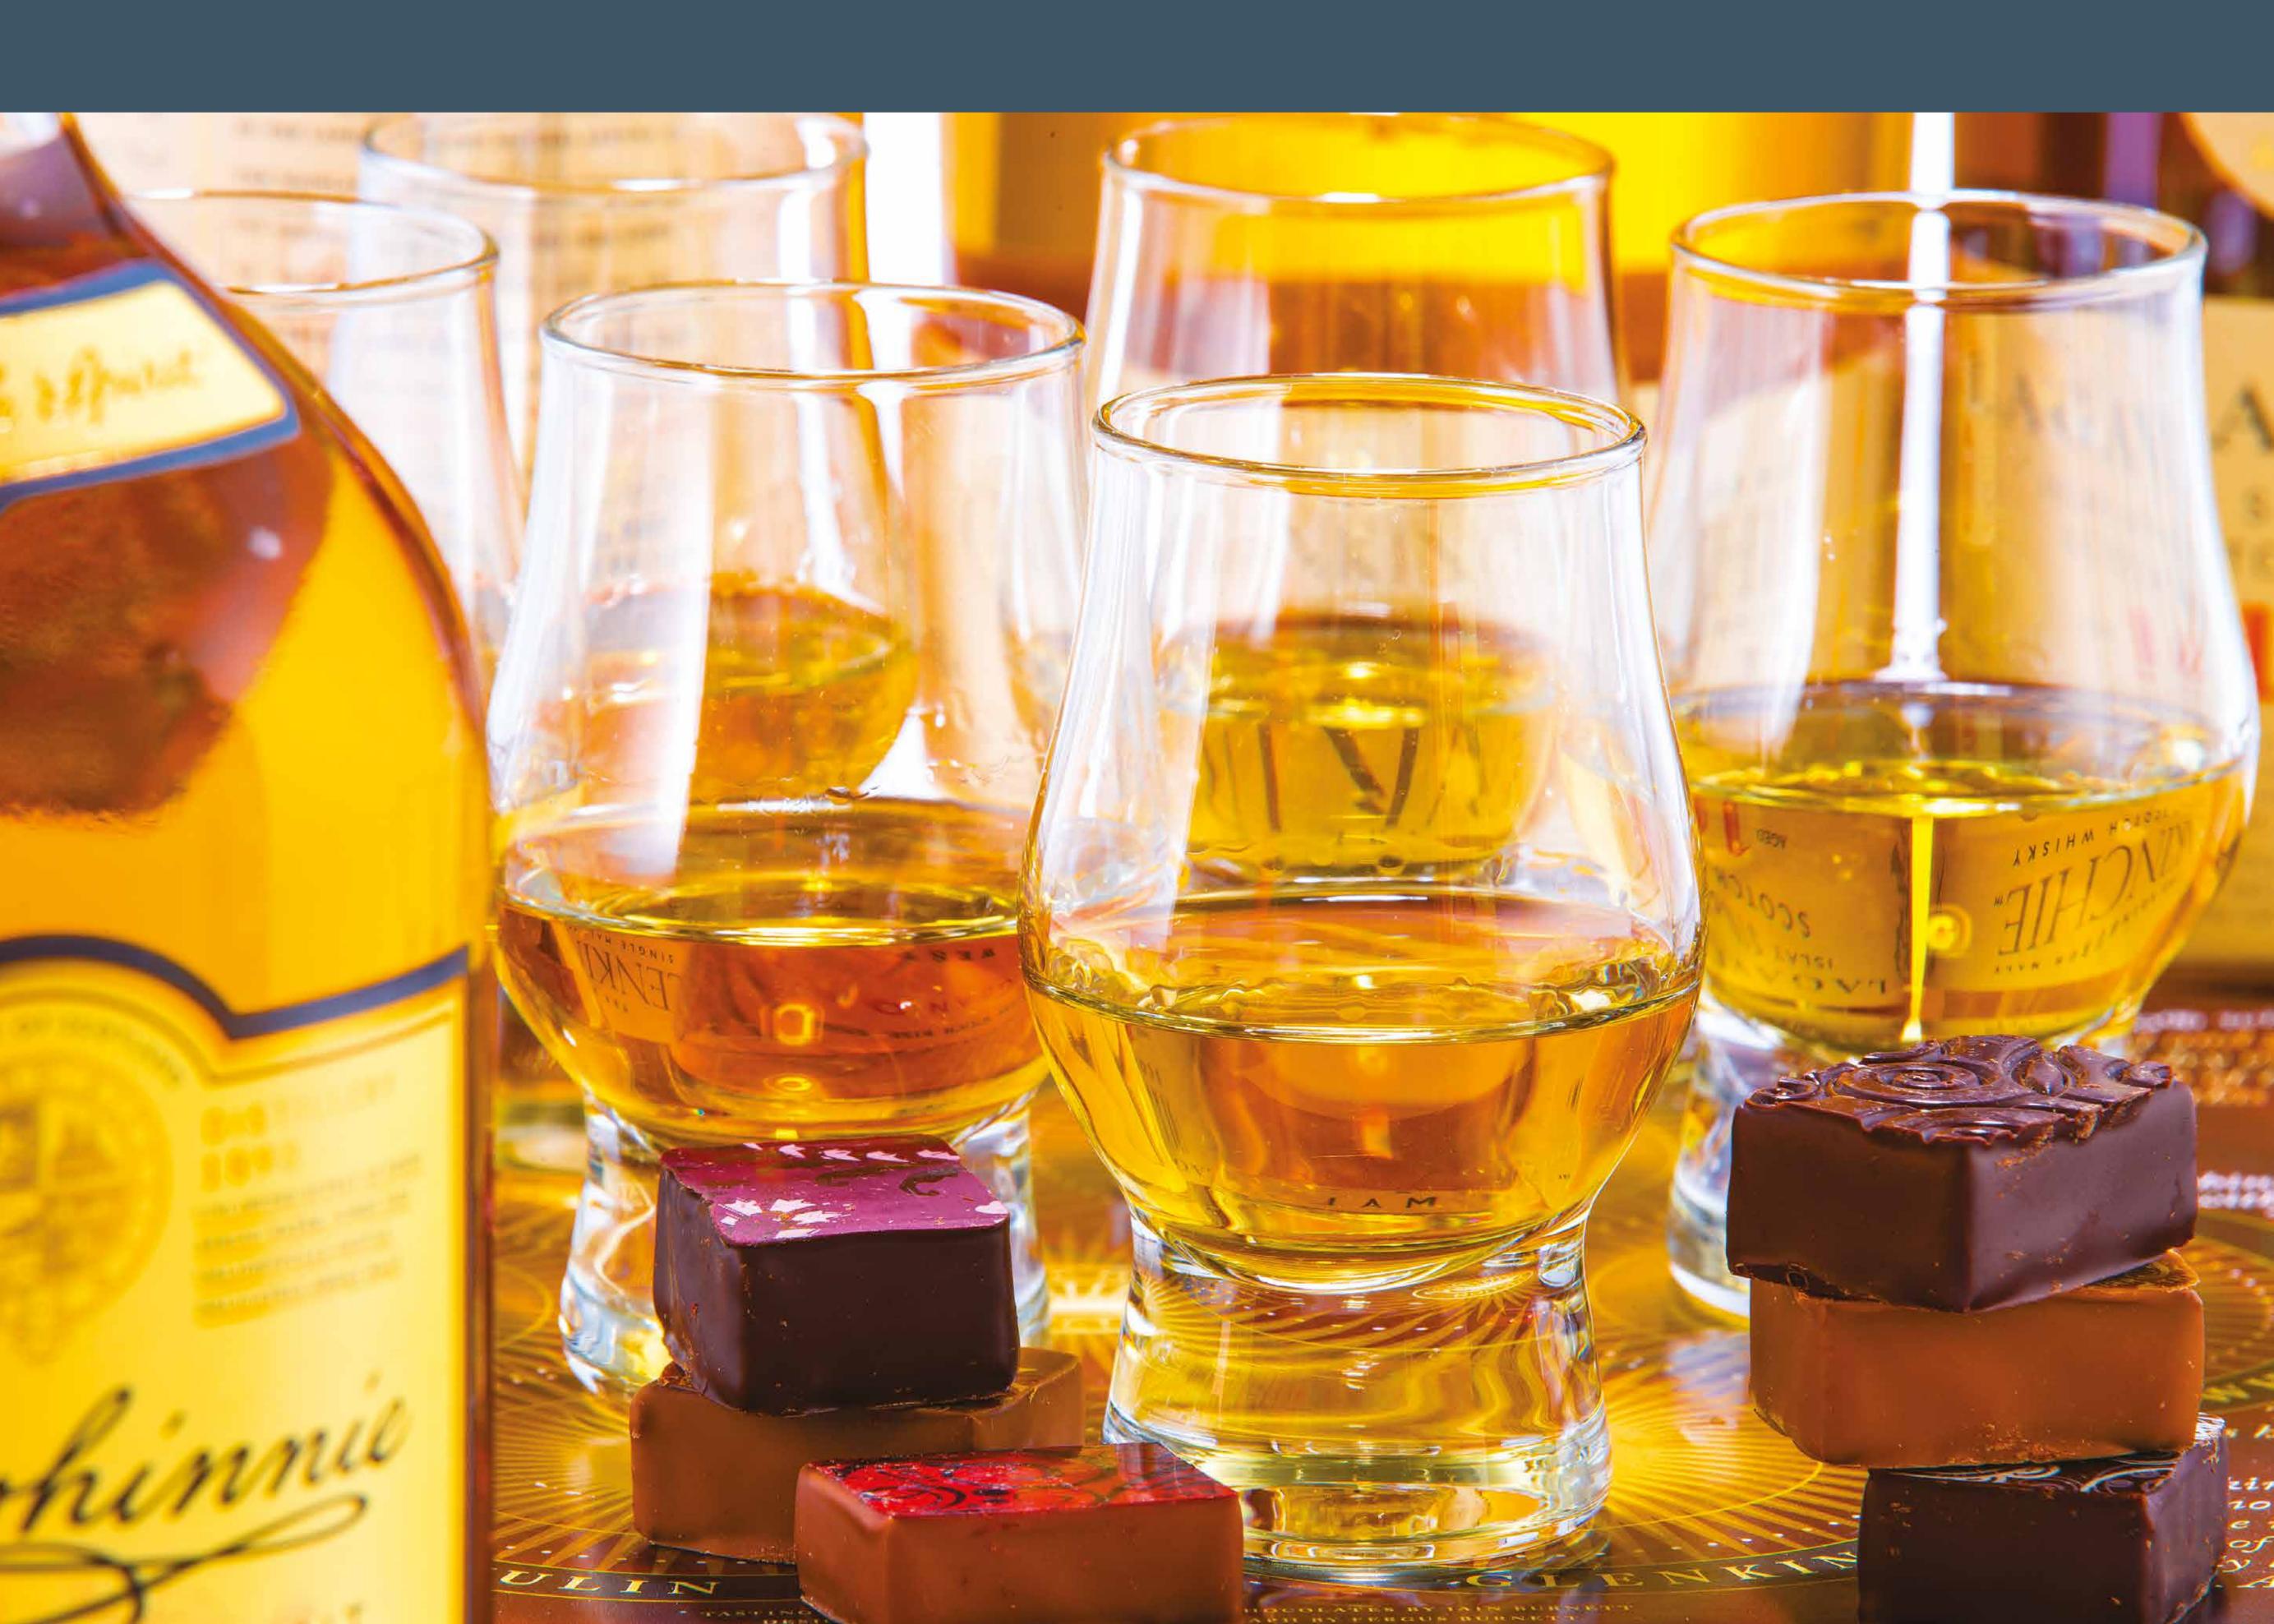

# Distillery Tour

includes a taste of Dalwhinnie single malt with specially paired chocolate and complimentary whisky glass

£8.00

All chocolates are handmade and are carefully chosen to complement the flavours of each whisky

#### A £8.99

three complimentary Dalwhinnie malt whiskies, three handmade chocolates a whisky glass, a tasting mat and a flavour map

### B £13.99

four complimentary Dalwhinnie malt whiskies, four handmade chocolates a whisky glass, a tasting mat and a flavour map