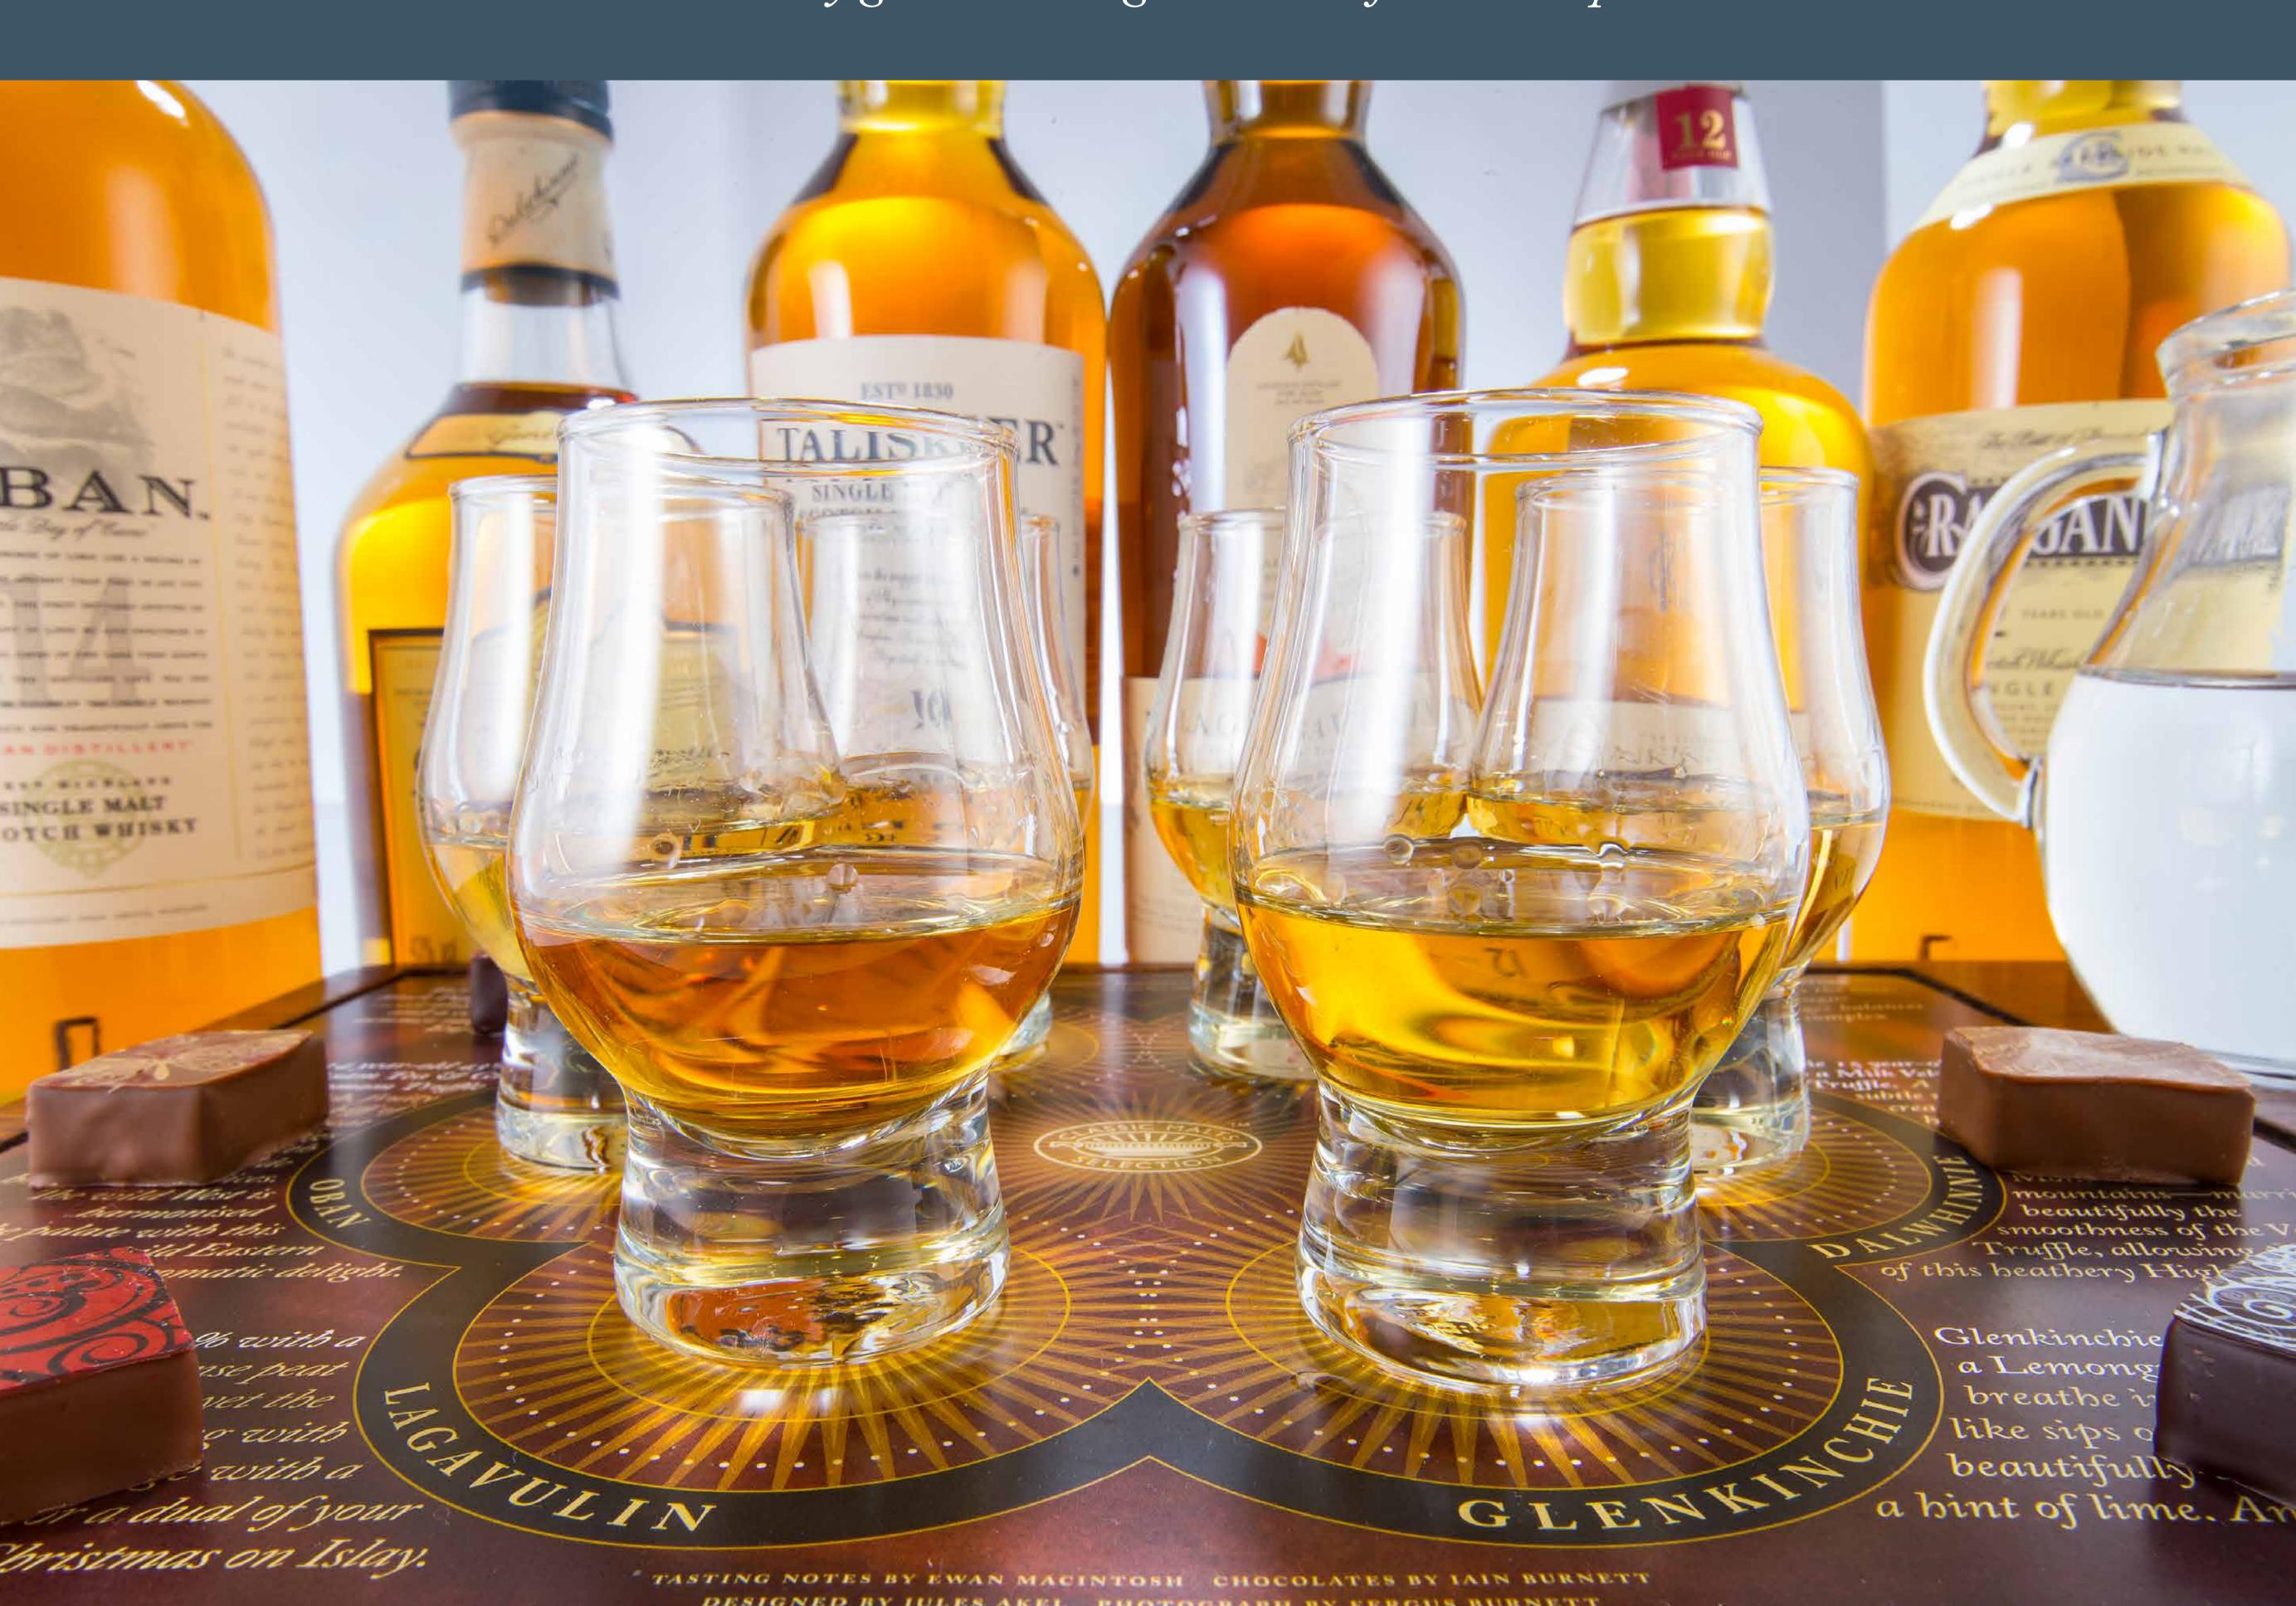

### C £14.99

six complimentary Classic single malt whiskies, six handmade chocolates a whisky glass, a tasting mat and a flavour map

# Tastes

Enhance to your experience by adding one of these tasting options. If you don't have time for a tour, why not explore some tastes?

Friends of the Classic Malts

£19.99

six complimentary expressions of Dalwhinnie

with handmade chocolates, a whisky glass, a tasting mat and a flavour map

Single Taste

£5.49

one complimentary Classic malt whisky, one handmade chocolate and a whisky glass